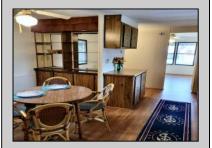

## **COMMENTS**

This affordable 2 bedroom 2 bathroom home is located in the 55 and over community of Shore Acres in Upper Township. This home has a very comfortable and roomy layout with each bedroom on opposite sides of the home. Both bedrooms are very large with the back bedroom having a private bathroom and a walk in closet. The kitchen has a great layout and has a breakfast nook and is open to the very large dining room. The Florida room gives this home so much more living space and extra storage. This home has been cared for and maintained through the years and it shows! Lot rent is \$550 per month. Buyers must undergo an application process in person at Shore Acres. Don\'t wait to tour this great home that is located in a prime location! Simply call for your personal tour today!

| PROPERTY | <b>DETAILS</b> |  |
|----------|----------------|--|

| THOI ENTI DETAILO |                   |                      |                     |  |
|-------------------|-------------------|----------------------|---------------------|--|
| Exterior          | ParkingGarage     | OtherRooms           | AppliancesIncluded  |  |
| Metal             | 2 Car             | Dining Room          | Range               |  |
| Concrete Drivew   | Concrete Driveway | Kitchen              | Refrigerator        |  |
|                   |                   | Eat-In-Kitchen       | Washer              |  |
|                   |                   | Laundry/Utility Room | Dryer               |  |
|                   |                   | Florida Room         | Dishwasher          |  |
|                   |                   |                      | Smoke/Fire Detector |  |