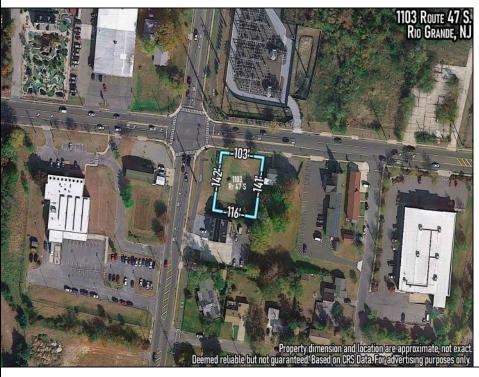

Berger Realty, Inc. 3160 Asbury Avenue Ocean City, NJ 08226 1-877-237-4371 / 609-399-0076 info@bergerrealty.com

1103 Route 47 Rio Grande, NJ 08240

Asking \$119,900.00

## **COMMENTS**

Extremely high visibly Town Business Lot, get in now lots of residential development about to happen in the area. The property is near the Cape May County bike trail, Downtown Rio Grande, Close Proximity to the Wildwoods and Cape May. Town Business zoning allows for a mix of commercial uses and apartments above commercial space. Don\'t let this lot slip by lots of residential development going on within close proximity.