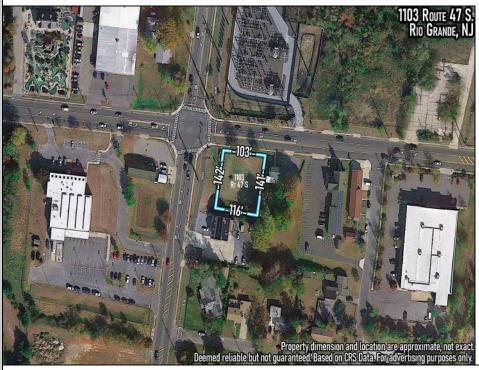

Berger Realty, Inc 1330 Bay Avenue Ocean City, NJ 08226 609-391-1330/609-391-1300 info@bergerrealty.com

1103 Route 47 Rio Grande, NJ 08240

Asking \$119,900.00

## COMMENTS

Extremely high visibly Town Business Lot, get in now lots of residential development about to happen in the area. The property is near the Cape May County bike trail, Downtown Rio Grande, Close Proximity to the Wildwoods and Cape May. Town Business zoning allows for a mix of commercial uses and apartments above commercial space. Don\'t let this lot slip by lots of residential development going on within close proximity.

## **PROPERTY DETAILS**

Ask for Sheilah Baran Berger Realty Inc 1330 Bay Avenue, Ocean City Call: 609-391-1330 Email to: sdb@bergerrealty.com