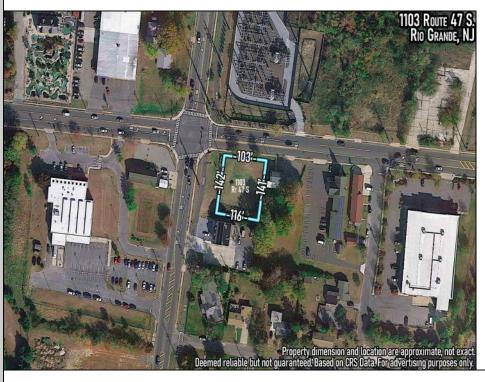

Berger Realty, Inc 1330 Bay Avenue Ocean City, NJ 08226 609-391-1330/609-391-1300

info@bergerrealty.com

1103 Route 47 Rio Grande, NJ 08240

Asking \$119,900.00

## **COMMENTS**

Extremely high visibly Town Business Lot, get in now lots of residential development about to happen in the area. The property is near the Cape May County bike trail, Downtown Rio Grande, Close Proximity to the Wildwoods and Cape May. Town Business zoning allows for a mix of commercial uses and apartments above commercial space. Don\t let this lot slip by lots of residential development going on within close proximity.