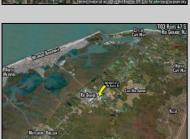

Berger Realty, Inc 1330 Bay Avenue Ocean City, NJ 08226 609-391-1330/609-391-1300

info@bergerrealty.com

1103 Route 47 Rio Grande, NJ 08240

Asking \$119,900.00

## **COMMENTS**

Extremely high visibly Town Business Lot, get in now lots of residential development about to happen in the area. The property is near the Cape May County bike trail, Downtown Rio Grande, Close Proximity to the Wildwoods and Cape May. Town Business zoning allows for a mix of commercial uses and apartments above commercial space. Don\t let this lot slip by lots of residential development going on within close proximity.