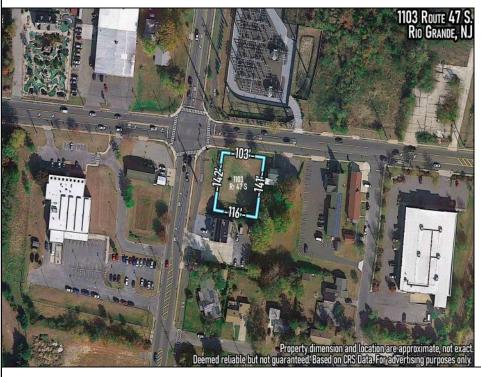

## **COMMENTS**

Extremely high visibly Town Business Lot, get in now lots of residential development about to happen in the area. The property is near the Cape May County bike trail, Downtown Rio Grande, Close Proximity to the Wildwoods and Cape May. Town Business zoning allows for a mix of commercial uses and apartments above commercial space. Don\'t let this lot slip by lots of residential development going on within close proximity.