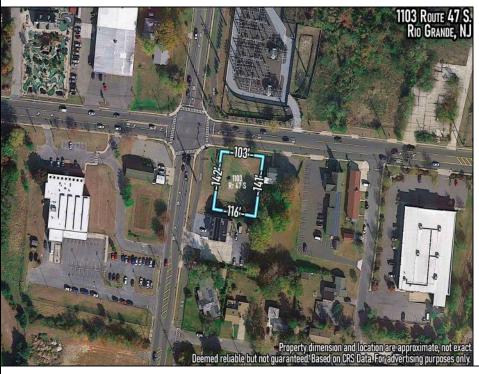

Berger Realty, Inc. 3160 Asbury Avenue Ocean City, NJ 08226 1-877-237-4371 / 609-399-0076 ☑ info@bergerrealty.com

1103 Route 47 Rio Grande, NJ 08240

Asking \$119,900.00

## **COMMENTS**

Extremely high visibly Town Business Lot, get in now lots of residential development about to happen in the area. The property is near the Cape May County bike trail, Downtown Rio Grande, Close Proximity to the Wildwoods and Cape May. Town Business zoning allows for a mix of commercial uses and apartments above commercial space. Don\t let this lot slip by lots of residential development going on within close proximity.