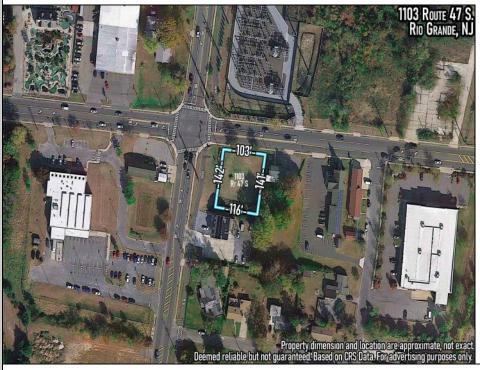

Berger Realty, Inc. 3160 Asbury Avenue Ocean City, NJ 08226 1-877-237-4371 / 609-399-0076 info@bergerrealty.com

1103 Route 47 Rio Grande, NJ 08240

Asking \$119,900.00

## COMMENTS

Extremely high visibly Town Business Lot, get in now lots of residential development about to happen in the area. The property is near the Cape May County bike trail, Downtown Rio Grande, Close Proximity to the Wildwoods and Cape May. Town Business zoning allows for a mix of commercial uses and apartments above commercial space. Don\'t let this lot slip by lots of residential development going on within close proximity.