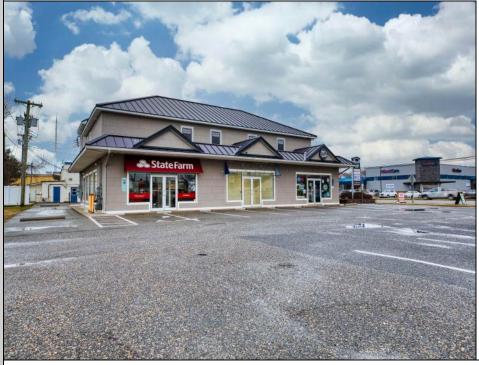

## COMMENTS

Welcome to a prime commercial rental opportunity nestled in the heart of a thriving business hub! This 1,270 square feet space is strategically situated in an established building between the renowned Philly Pretzel Company and State Farm Insurance, guaranteeing a high-visibility location for your business. The landlord is committed to providing a hassle-free transition for tenants by delivering a warm white box, allowing you to customize the space to meet your specific business needs. With the option to choose between carpet or vinyl flooring, you have the flexibility to create an inviting atmosphere that resonates with your brand. Priced at \$20 per square foot plus utilities, this commercial gem offers excellent value. The lease includes CAM (Common Area Maintenance), ensuring that your operational costs are transparent and predictable. The space is equipped with natural gas forced air heat, guaranteeing efficient and reliable warmth during colder seasons. Central air conditioning is also in place, ensuring a comfortable environment year-round for both customers and employees. Parking is a breeze with over 10 dedicated spots available in the adjacent lot, providing convenience for both staff and clientele. Don/t miss this opportunity to secure a prime commercial space in a bustling location. Elevate your business to new heights with this versatile rental - a canvas awaiting your unique touch!