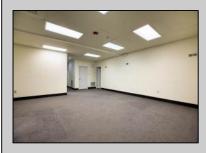

## COMMENTS

Welcome to a prime commercial rental opportunity nestled in the heart of a thriving business hub! This 1,270 square feet space is strategically situated in an established building between the renowned Philly Pretzel Company and State Farm Insurance, guaranteeing a high-visibility location for your business. The landlord is committed to providing a hassle-free transition for tenants by delivering a warm white box, allowing you to customize the space to meet your specific business needs. With the option to choose between carpet or vinyl flooring, you have the flexibility to create an inviting atmosphere that resonates with your brand. Priced at \$20 per square foot plus utilities, this commercial gem offers excellent value. The lease includes CAM (Common Area Maintenance), ensuring that your operational costs are transparent and predictable. The space is equipped with natural gas forced air heat, guaranteeing efficient and reliable warmth during colder seasons. Central air conditioning is also in place, ensuring a comfortable environment year-round for both customers and employees. Parking is a breeze with over 10 dedicated spots available in the adjacent lot, providing convenience for both staff and clientele. Don/t miss this opportunity to secure a prime commercial space in a bustling location. Elevate your business to new heights with this versatile rental - a canvas awaiting your unique touch!