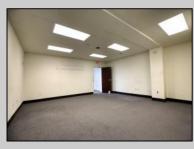

## COMMENTS

Welcome to a prime commercial rental opportunity nestled in the heart of a thriving business hub! This 1,270 square feet space is strategically situated in an established building between the renowned Philly Pretzel Company and State Farm Insurance, guaranteeing a high-visibility location for your business. The landlord is committed to providing a hassle-free transition for tenants by delivering a warm white box, allowing you to customize the space to meet your specific business needs. With the option to choose between carpet or vinyl flooring, you have the flexibility to create an inviting atmosphere that resonates with your brand. Priced at \$20 per square foot plus utilities, this commercial gem offers excellent value. The lease includes CAM (Common Area Maintenance), ensuring that your operational costs are transparent and predictable. The space is equipped with natural gas forced air heat, guaranteeing efficient and reliable warmth during colder seasons. Central air conditioning is also in place, ensuring a comfortable environment year-round for both customers and employees. Parking is a breeze with over 10 dedicated spots available in the adjacent lot, providing convenience for both staff and clientele. Don/t miss this opportunity to secure a prime commercial space in a bustling location. Elevate your business to new heights with this versatile rental - a canvas awaiting your unique touch!