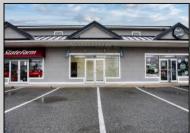

## COMMENTS

Welcome to a prime commercial rental opportunity nestled in the heart of a thriving business hub! This 1,270 square feet space is strategically situated in an established building between the renowned Philly Pretzel Company and State Farm Insurance, guaranteeing a high-visibility location for your business. The landlord is committed to providing a hassle-free transition for tenants by delivering a warm white box, allowing you to customize the space to meet your specific business needs. With the option to choose between carpet or vinyl flooring, you have the flexibility to create an inviting atmosphere that resonates with your brand. Priced at \$20 per square foot plus utilities, this commercial gem offers excellent value. The lease includes CAM (Common Area Maintenance), ensuring that your operational costs are transparent and predictable. The space is equipped with natural gas forced air heat, guaranteeing efficient and reliable warmth during colder seasons. Central air conditioning is also in place, ensuring a comfortable environment year-round for both customers and employees. Parking is a breeze with over 10 dedicated spots available in the adjacent lot, providing convenience for both staff and clientele. Don/t miss this opportunity to secure a prime commercial space in a bustling location. Elevate your business to new heights with this versatile rental - a canvas awaiting your unique touch!