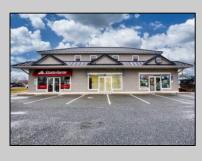

## COMMENTS

Welcome to a prime commercial rental opportunity nestled in the heart of a thriving business hub! This 1,270 square feet space is strategically situated in an established building between the renowned Philly Pretzel Company and State Farm Insurance, guaranteeing a high-visibility location for your business. The landlord is committed to providing a hassle-free transition for tenants by delivering a warm white box, allowing you to customize the space to meet your specific business needs. With the option to choose between carpet or vinyl flooring, you have the flexibility to create an inviting atmosphere that resonates with your brand. Priced at \$20 per square foot plus utilities, this commercial gem offers excellent value. The lease includes CAM (Common Area Maintenance), ensuring that your operational costs are transparent and predictable. The space is equipped with natural gas forced air heat, guaranteeing efficient and reliable warmth during colder seasons. Central air conditioning is also in place, ensuring a comfortable environment year-round for both customers and employees. Parking is a breeze with over 10 dedicated spots available in the adjacent lot, providing convenience for both staff and clientele. Don/t miss this opportunity to secure a prime commercial space in a bustling location. Elevate your business to new heights with this versatile rental - a canvas awaiting your unique touch!