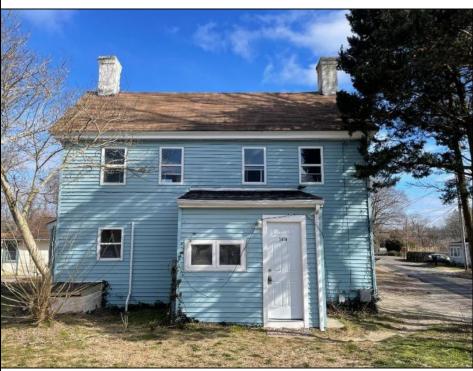

## **COMMENTS**

Own a piece of history! Original home (597A) was built in 1883 and front house (597B) was built in approximately 1970. Each dwelling consists of two bedrooms, one bath, eat-in kitchen, and storage attic. 597A has a utility room and enclosed foyer. 597A has a brand new roof and sheathing. These homes are situated on a corner lot with the adjacent street being a quiet deadend. Property has been fully converted to new city sewer system. This property is just steps to the Cape May County bike path system, which extends through the county and passes through historic Cold Spring Village. 597A has exposed post and beam construction in the attic, accessible from a winding staircase in one of the upstairs bedrooms.