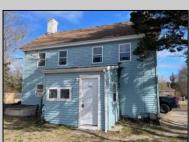

## **COMMENTS**

Own a piece of history! Original home (597A) was built in 1883 and front house (597B) was built in approximately 1970. Each dwelling consists of two bedrooms, one bath, eat-in kitchen, and storage attic. 597A has a utility room and enclosed foyer. 597A has a brand new roof and sheathing. These homes are situated on a corner lot with the adjacent street being a quiet deadend. Property has been fully converted to new city sewer system. This property is just steps to the Cape May County bike path system, which extends through the county and passes through historic Cold Spring Village. 597A has exposed post and beam construction in the attic, accessible from a winding staircase in one of the upstairs bedrooms.