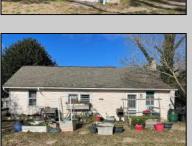

## **COMMENTS**

Own a piece of history! Original home (597A) was built in 1883 and front house (597B) was built in approximately 1970. Each dwelling consists of two bedrooms, one bath, eat-in kitchen, and storage attic. 597A has a utility room and enclosed foyer. 597A has a brand new roof and sheathing. These homes are situated on a corner lot with the adjacent street being a quiet deadend. Property has been fully converted to new city sewer system. This property is just steps to the Cape May County bike path system, which extends through the county and passes through historic Cold Spring Village. 597A has exposed post and beam construction in the attic, accessible from a winding staircase in one of the upstairs bedrooms.