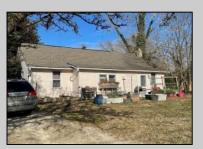

## **COMMENTS**

Own a piece of history! Original home (597A) was built in 1883 and front house (597B) was built in approximately 1970. Each dwelling consists of two bedrooms, one bath, eat-in kitchen, and storage attic. 597A has a utility room and enclosed foyer. 597A has a brand new roof and sheathing. These homes are situated on a corner lot with the adjacent street being a quiet deadend. Property has been fully converted to new city sewer system. This property is just steps to the Cape May County bike path system, which extends through the county and passes through historic Cold Spring Village. 597A has exposed post and beam construction in the attic, accessible from a winding staircase in one of the upstairs bedrooms.