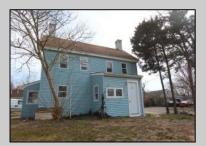

## **COMMENTS**

Own a piece of history! Original home (597A) was built in 1883 and front house (597B) was built in approximately 1970. Each dwelling consists of two bedrooms, one bath, eat-in kitchen, and storage attic. 597A has a utility room and enclosed foyer. 597A has a brand new roof and sheathing. These homes are situated on a corner lot with the adjacent street being a quiet deadend. Property has been fully converted to new city sewer system. This property is just steps to the Cape May County bike path system, which extends through the county and passes through historic Cold Spring Village. 597A has exposed post and beam construction in the attic, accessible from a winding staircase in one of the upstairs bedrooms.