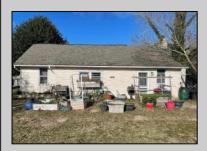

## **COMMENTS**

Own a piece of history! Original home (597A) was built in 1883 and front house (597B) was built in approximately 1970. Each dwelling consists of two bedrooms, one bath, eat-in kitchen, and storage attic. 597A has a utility room and enclosed foyer. 597A has a brand new roof and sheathing. These homes are situated on a corner lot with the adjacent street being a quiet deadend. Property has been fully converted to new city sewer system. This property is just steps to the Cape May County bike path system, which extends through the county and passes through historic Cold Spring Village. 597A has exposed post and beam construction in the attic, accessible from a winding staircase in one of the upstairs bedrooms.