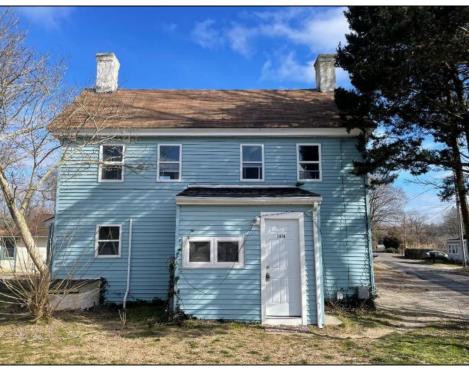

## **COMMENTS**

Own a piece of history! Original home (597A) was built in 1883 and front house (597B) was built in approximately 1970. Each dwelling consists of two bedrooms, one bath, eat-in kitchen, and storage attic. 597A has a utility room and enclosed foyer. 597A has a brand new roof and sheathing. These homes are situated on a corner lot with the adjacent street being a quiet deadend. Property has been fully converted to new city sewer system. This property is just steps to the Cape May County bike path system, which extends through the county and passes through historic Cold Spring Village. 597A has exposed post and beam construction in the attic, accessible from a winding staircase in one of the upstairs bedrooms.