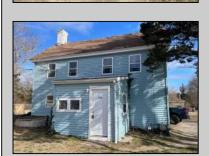

## **COMMENTS**

Own a piece of history! Original home (597A) was built in 1883 and front house (597B) was built in approximately 1970. Each dwelling consists of two bedrooms, one bath, eat-in kitchen, and storage attic. 597A has a utility room and enclosed foyer. 597A has a brand new roof and sheathing. These homes are situated on a corner lot with the adjacent street being a quiet deadend. Property has been fully converted to new city sewer system. This property is just steps to the Cape May County bike path system, which extends through the county and passes through historic Cold Spring Village. 597A has exposed post and beam construction in the attic, accessible from a winding staircase in one of the upstairs bedrooms.