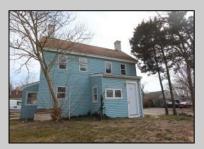

## **COMMENTS**

Own a piece of history! Original home (597A) was built in 1883 and front house (597B) was built in approximately 1970. Each dwelling consists of two bedrooms, one bath, eat-in kitchen, and storage attic. 597A has a utility room and enclosed foyer. 597A has a brand new roof and sheathing. These homes are situated on a corner lot with the adjacent street being a quiet deadend. Property has been fully converted to new city sewer system. This property is just steps to the Cape May County bike path system, which extends through the county and passes through historic Cold Spring Village. 597A has exposed post and beam construction in the attic, accessible from a winding staircase in one of the upstairs bedrooms.