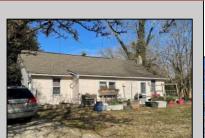

## **COMMENTS**

Own a piece of history! Original home (597A) was built in 1883 and front house (597B) was built in approximately 1970. Each dwelling consists of two bedrooms, one bath, eat-in kitchen, and storage attic. 597A has a utility room and enclosed foyer. 597A has a brand new roof and sheathing. These homes are situated on a corner lot with the adjacent street being a quiet deadend. Property has been fully converted to new city sewer system. This property is just steps to the Cape May County bike path system, which extends through the county and passes through historic Cold Spring Village. 597A has exposed post and beam construction in the attic, accessible from a winding staircase in one of the upstairs bedrooms.