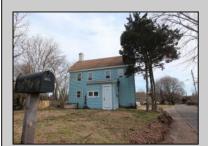

## **COMMENTS**

Own a piece of history! Original home (597A) was built in 1883 and front house (597B) was built in approximately 1970. Each dwelling consists of two bedrooms, one bath, eat-in kitchen, and storage attic. 597A has a utility room and enclosed foyer. 597A has a brand new roof and sheathing. These homes are situated on a corner lot with the adjacent street being a quiet deadend. Property has been fully converted to new city sewer system. This property is just steps to the Cape May County bike path system, which extends through the county and passes through historic Cold Spring Village. 597A has exposed post and beam construction in the attic, accessible from a winding staircase in one of the upstairs bedrooms.