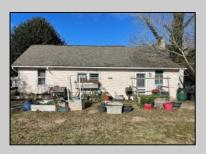

## **COMMENTS**

Own a piece of history! Original home (597A) was built in 1883 and front house (597B) was built in approximately 1970. Each dwelling consists of two bedrooms, one bath, eat-in kitchen, and storage attic. 597A has a utility room and enclosed foyer. These homes are situated on a corner lot with the adjacent street being a quiet dead-end. Property has been fully converted to new city sewer system. This property is just steps to the Cape May County bike path system, which extends through the county and passes through historic Cold Spring Village. 597A has exposed post and beam construction in the attic, accessible from a winding staircase in one of the upstairs bedrooms.