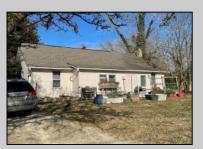

## **COMMENTS**

Own a piece of history! Original home (597A) was built in 1883 and front house (597B) was built in approximately 1970. Each dwelling consists of two bedrooms, one bath, eat-in kitchen, and storage attic. 597A has a utility room and enclosed foyer. These homes are situated on a corner lot with the adjacent street being a quiet dead-end. Property has been fully converted to new city sewer system. This property is just steps to the Cape May County bike path system, which extends through the county and passes through historic Cold Spring Village. 597A has exposed post and beam construction in the attic, accessible from a winding staircase in one of the upstairs bedrooms.