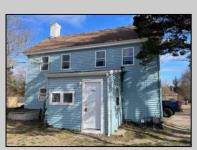

## **COMMENTS**

Own a piece of history! Original home (597A) was built in 1883 and front house (597B) was built in approximately 1970. Each dwelling consists of two bedrooms, one bath, eat-in kitchen, and storage attic. 597A has a utility room and enclosed foyer. These homes are situated on a corner lot with the adjacent street being a quiet dead-end. Property has been fully converted to new city sewer system. This property is just steps to the Cape May County bike path system, which extends through the county and passes through historic Cold Spring Village. 597A has exposed post and beam construction in the attic, accessible from a winding staircase in one of the upstairs bedrooms.