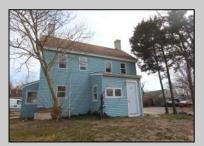

## **COMMENTS**

Own a piece of history! Original home (597A) was built in 1883 and front house (597B) was built in approximately 1970. Each dwelling consists of two bedrooms, one bath, eat-in kitchen, and storage attic. 597A has a utility room and enclosed foyer. These homes are situated on a corner lot with the adjacent street being a quiet dead-end. Property has been fully converted to new city sewer system. This property is just steps to the Cape May County bike path system, which extends through the county and passes through historic Cold Spring Village. 597A has exposed post and beam construction in the attic, accessible from a winding staircase in one of the upstairs bedrooms.