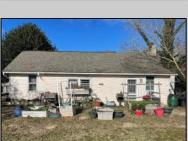

## **COMMENTS**

Own a piece of history! Original home (597A) was built in 1883 and front house (597B) was built in approximately 1970. Each dwelling consists of two bedrooms, one bath, eat-in kitchen, and storage attic. 597A has a utility room and enclosed foyer. 597A has a brand new roof and sheathing. These homes are situated on a corner lot with the adjacent street being a quiet deadend. Property has been fully converted to new city sewer system. This property is just steps to the Cape May County bike path system, which extends through the county and passes through historic Cold Spring Village. 597A has exposed post and beam construction in the attic, accessible from a winding staircase in one of the upstairs bedrooms.