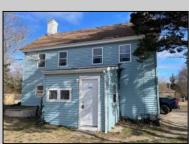

## **COMMENTS**

Own a piece of history! Original home (597A) was built in 1883 and front house (597B) was built in approximately 1970. Each dwelling consists of two bedrooms, one bath, eat-in kitchen, and storage attic. 597A has a utility room and enclosed foyer. 597A has a brand new roof and sheathing. These homes are situated on a corner lot with the adjacent street being a quiet deadend. Property has been fully converted to new city sewer system. This property is just steps to the Cape May County bike path system, which extends through the county and passes through historic Cold Spring Village. 597A has exposed post and beam construction in the attic, accessible from a winding staircase in one of the upstairs bedrooms.