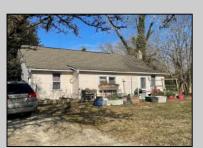

## **COMMENTS**

Own a piece of history! Original home (597A) was built in 1883 and front house (597B) was built in approximately 1970. Each dwelling consists of two bedrooms, one bath, eat-in kitchen, and storage attic. 597A has a utility room and enclosed foyer. 597A has a brand new roof and sheathing. These homes are situated on a corner lot with the adjacent street being a quiet deadend. Property has been fully converted to new city sewer system. This property is just steps to the Cape May County bike path system, which extends through the county and passes through historic Cold Spring Village. 597A has exposed post and beam construction in the attic, accessible from a winding staircase in one of the upstairs bedrooms.