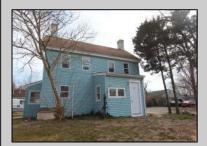

## **COMMENTS**

Own a piece of history! Original home (597A) was built in 1883 and front house (597B) was built in approximately 1970. Each dwelling consists of two bedrooms, one bath, eat-in kitchen, and storage attic. 597A has a utility room and enclosed foyer. 597A has a brand new roof and sheathing. These homes are situated on a corner lot with the adjacent street being a quiet deadend. Property has been fully converted to new city sewer system. This property is just steps to the Cape May County bike path system, which extends through the county and passes through historic Cold Spring Village. 597A has exposed post and beam construction in the attic, accessible from a winding staircase in one of the upstairs bedrooms.