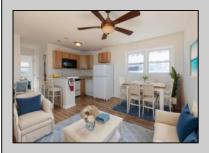

## **COMMENTS**

CURRENTLY THE LOWEST PRICED YEAR ROUND TWO BEDROOM CONDO ON THE ISLAND! Situated in a lovely area in a small association, this condominium is right where you want to be! Enjoy watching incredible sunsets, as you are only 1.5 blocks from Sunset Lake. If you are a beach lover, you will enjoy the short 2.5 block distance to the beautiful and free Wildwood Crest beaches. This delightful, neat and well maintained unit has plenty of windows to let in lots of natural light. It was just freshly painted throughout and new easy to maintain laminate flooring was installed in the bedrooms and living area. Simply decorate as you wish and enjoy shore living. The unit offers an inviting covered front porch, perfect for relaxing in the afternoon shade and enjoying the outdoors on a rainy day too. Inside you\'ll appreciate the open floor plan which includes a living area, dining area & kitchen, laundry closet with stacked washer and dryer, unit, two bedrooms and 1 tile bath with shower. Gas forced air heat, NEW central air and ceiling fans offer year round comfort during all seasons. All appliances are included in the sale, and additional amenities include one car assigned off street parking, outside shower, common patio area and storage space. This is the perfect beach get a way or investment property! \*\*\* Please Note: Some of the living room photos are virtually staged. Property is being sold unfurnished.