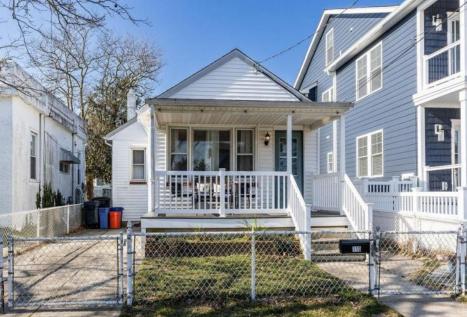

## **COMMENTS**

Adorable Single Family home in Wildwood Crest which is a rarity. In a town full of condos and hotels here is the perfect place for your summer retreat. Sit on your front porch and enjoy the quiet life.... Enter into the Living Room with lots of sunshine coming through the windows. Pergo floors throughout the home. Newer eat in renovated kitchen with granite countertops and beautiful backsplash to compliment the white cabinets. Down the hall there are two bedrooms and full bath. Further down is a spacious bedroom which leads into an open area with a 1/2 bath, washer/dryer hook up and exit door. Behind that area is another bedroom with full bath. Possibly use this section of the house as a mother-in-law suite. There is also a floored attic. Back porch leads out to the enclosed yard where you can host family barbecues. Storage shed for your bikes, beach chairs and surfboards. Great rental history!!! So many ideas to make this your forever dream home. Lots of memories to be made here.

## PROPERTY DETAILS

|          | I NOI ENTI DETAILS |                   |                |
|----------|--------------------|-------------------|----------------|
| Exterior | OutsideFeatures    | ParkingGarage     | OtherRooms     |
| Vinyl    | Porch              | Concrete Driveway | Living Room    |
|          | Fenced Yard        |                   | Eat-In-Kitchen |
|          |                    |                   | Storage Attic  |