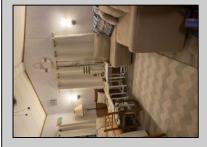

## **COMMENTS**

Great park model with 1 bedroom and a bunk room also has hallway bunks. The living room offer tv cozy couch and chair. Efficiency size kitchen but it has everything, microwave, range, full size refrigerator. The bathroom is a regular bathtub shower combo toilet and sink. Outside you have a deck to enjoy the summer breezes. Picnic table and fire pit to roast marshmallows on those summer evenings. Walking distance to pool and lake. Lake has a fountain in the middle and is surrounded by a beach. They also have a dock for catch and release fishing, the pool has a small splash zone and is surrounded by tables, chairs, lounges, and gazebos. You also have a huge, covered area for games, bingo, and bands, the adult lounge is available for members, the park offers a store with some necessities along with a game room, snack bar and kiddy area. You are a short distance to shopping, beaches and nightlife. You have it all here and at a fraction of the cost of maintaining a home.