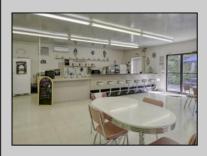

## **COMMENTS**

Less than 3 miles to Cape May!! Wonderful opportunity to own this 2003 Layton Skyline model Mobile Home at Cape Island Resort. Well maintained with recent upgrades including new walls, fresh paint, trim, and a new tub and shower surround installed. Features include a multi-purpose room which could be utilized as an additional sleeping space, a covered patio, deck, and a shed. Owners at Cape Island Resort have access to 2 pools and a baby pool, coin-operated laundry facilities, club house with a game room and arcade, playground, sports courts, mini golf, a picnic pavilion, a convenience store and ice cream store. This resort is a gated community with 24-hour security guards. A short drive to both Historic Cape May with it\'s beautiful beaches, fantastic restaurants, and shopping or to Wildwood with it\'s free beaches, award winning boardwalk, and amusement piers. The annual fee is \$9,300 which includes water, sewer, trash and recycling. No property taxes! Cape Island is open seasonally from May 1st until October 31st.

## PROPERTY DETAILS

OutsideFeatures AppliancesIncluded Heating Cooling
Deck Microwave Oven Electric Central Air Condition

Enclosed/Covered Refrigerator
Patio Stove Propane

HotWater Water Sewer
Public Public Public