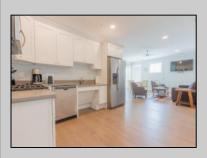

## COMMENTS

Welcome home to your beach block condo in the heart of Townsend Inlet! You\'ll feel right at home when you pull into the covered parking garage with an assigned spot, unload your beach accessories in your private outdoor storage room, and use the elevator to bring your luggage up to your modern and welcoming condo! This newer condo boasts three master suites with a full open kitchen, dining area, living room, and private deck. Bed configurations are a king and two queens with a combination of walk-in showers and a bathtub, making it great for families with little ones! Condo fees include fire and flood insurance for the building, general shared facility maintenance, shared utilities and common elevator. Rental income is available upon request. Don't miss out on this amazing opportunity and schedule your showing today.

UnitFeatures Laminate Fooring PROPERTY DETAILS ParkingGarage OtherRoom Assigned Parking Living Roor

OtherRooms Living Room Kitchen Dining Area AppliancesIncluded Range Oven Microwave Oven Refrigerator Washer Dryer Dishwasher