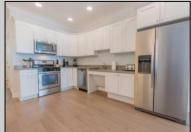

## **COMMENTS**

Welcome home to your beach block condo in the heart of Townsend Inlet! You\'ll feel right at home when you pull into the covered parking garage with an assigned spot, unload your beach accessories in your private outdoor storage room, and use the elevator to bring your luggage up to your modern and welcoming condo! This newer condo boasts three master suites with a full open kitchen, dining area, living room, and private deck. Bed configurations are a king and two queens with a combination of walk-in showers and a bathtub, making it great for families with little ones! Condo fees include fire and flood insurance for the building, general shared facility maintenance, shared utilities and common elevator. Rental income is available upon request. Don't miss out on this amazing opportunity and schedule your showing today.

**PROPERTY DETAILS** 

UnitFeatures ParkingGarage Laminate Fooring **Assigned Parking**  OtherRooms Living Room Kitchen Dining Area

AppliancesIncluded Range

Oven Microwave Oven Refrigerator Washer

Dryer Dishwasher