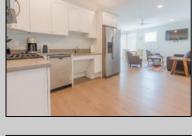

## **COMMENTS**

Welcome home to your beach block condo in the heart of Townsend Inlet! You\'ll feel right at home when you pull into the covered parking garage with an assigned spot, unload your beach accessories in your private outdoor storage room, and use the elevator to bring your luggage up to your modern and welcoming condo! This newer condo boasts three master suites with a full open kitchen, dining area, living room, and private deck. Bed configurations are a king and two queens with a combination of walk-in showers and a bathtub, making it great for families with little ones! Condo fees include fire and flood insurance for the building, general shared facility maintenance, shared utilities and common elevator. Rental income is available upon request. Don't miss out on this amazing opportunity and schedule your showing today.

**PROPERTY DETAILS** 

UnitFeatures ParkingGarage Laminate Fooring **Assigned Parking**  OtherRooms Living Room Kitchen Dining Area

AppliancesIncluded Range

Oven Microwave Oven Refrigerator Washer

Dryer Dishwasher