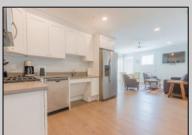

## **COMMENTS**

Welcome home to your beach block condo in the heart of Townsend Inlet! You\'ll feel right at home when you pull into the covered parking garage with an assigned spot, unload your beach accessories in your private outdoor storage room, and use the elevator to bring your luggage up to your modern and welcoming condo! This newer condo boasts three master suites with a full open kitchen, dining area, living room, and private deck. Bed configurations are a king and two queens with a combination of walk-in showers and a bathtub, making it great for families with little ones! Condo fees include fire and flood insurance for the building, general shared facility maintenance, shared utilities and common elevator. Rental income is available upon request. Don't miss out on this amazing opportunity and schedule your showing today.

**PROPERTY DETAILS** 

UnitFeatures Laminate Fooring

ParkingGarage **Assigned Parking**  OtherRooms Living Room Kitchen Dining Area

AppliancesIncluded Range

Oven Microwave Oven Refrigerator Washer Dryer

Dishwasher HotWater