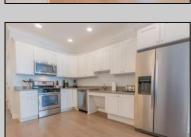

## **COMMENTS**

Welcome home to your beach block condo in the heart of Townsend Inlet! You\'ll feel right at home when you pull into the covered parking garage with an assigned spot, unload your beach accessories in your private outdoor storage room, and use the elevator to bring your luggage up to your modern and welcoming condo! This newer condo boasts three master suites with a full open kitchen, dining area, living room, and private deck. Bed configurations are a king and two queens with a combination of walk-in showers and a bathtub, making it great for families with little ones! Condo fees include fire and flood insurance for the building, general shared facility maintenance, shared utilities and common elevator. Rental income is available upon request. Don't miss out on this amazing opportunity and schedule your showing today.

**PROPERTY DETAILS** 

UnitFeatures ParkingGarage **Assigned Parking** Laminate Fooring

Kitchen Dining Area

AppliancesIncluded OtherRooms Living Room Range Oven

> Microwave Oven Refrigerator Washer Dryer Dishwasher