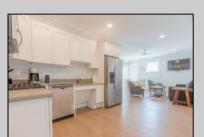

## **COMMENTS**

Welcome home to your beach block condo in the heart of Townsend Inlet! You\'ll feel right at home when you pull into the covered parking garage with an assigned spot, unload your beach accessories in your private outdoor storage room, and use the elevator to bring your luggage up to your modern and welcoming condo! This newer condo boasts three master suites with a full open kitchen, dining area, living room, and private deck. Bed configurations are a king and two queens with a combination of walk-in showers and a bathtub, making it great for families with little ones! Condo fees include fire and flood insurance for the building, general shared facility maintenance, shared utilities and common elevator. Rental income is available upon request. Don't miss out on this amazing opportunity and schedule your showing today.

**PROPERTY DETAILS** 

UnitFeatures ParkingGarage **Assigned Parking** Laminate Fooring

Kitchen Dining Area

AppliancesIncluded OtherRooms Living Room Range Oven

> Microwave Oven Refrigerator Washer Dryer Dishwasher