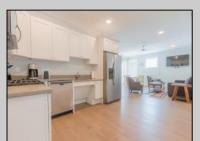

## **COMMENTS**

Welcome home to your beach block condo in the heart of Townsend Inlet! You\'ll feel right at home when you pull into the covered parking garage with an assigned spot, unload your beach accessories in your private outdoor storage room, and use the elevator to bring your luggage up to your modern and welcoming condo! This newer condo boasts three master suites with a full open kitchen, dining area, living room, and private deck. Bed configurations are a king and two queens with a combination of walk-in showers and a bathtub, making it great for families with little ones! Condo fees include fire and flood insurance for the building, general shared facility maintenance, shared utilities and common elevator. Rental income is available upon request. Don't miss out on this amazing opportunity and schedule your showing today.

**PROPERTY DETAILS** 

ParkingGarage UnitFeatures Assigned Parking Laminate Fooring

OtherRooms Living Room Kitchen Dining Area

AppliancesIncluded Range Oven Microwave Oven Refrigerator Washer Dryer Dishwasher