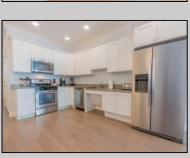

## **COMMENTS**

Welcome home to your beach block condo in the heart of Townsend Inlet! You\'ll feel right at home when you pull into the covered parking garage with an assigned spot, unload your beach accessories in your private outdoor storage room, and use the elevator to bring your luggage up to your modern and welcoming condo! This newer condo boasts three master suites with a full open kitchen, dining area, living room, and private deck. Bed configurations are a king and two queens with a combination of walk-in showers and a bathtub, making it great for families with little ones! Condo fees include fire and flood insurance for the building, general shared facility maintenance, shared utilities and common elevator. Rental income is available upon request. Don't miss out on this amazing opportunity and schedule your showing today.

**PROPERTY DETAILS** 

ParkingGarage UnitFeatures Assigned Parking Laminate Fooring

OtherRooms Living Room Kitchen Dining Area

AppliancesIncluded Range Oven Microwave Oven Refrigerator Washer Dryer Dishwasher