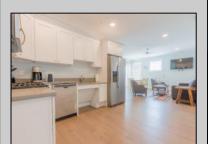

## **COMMENTS**

Welcome home to your beach block condo in the heart of Townsend Inlet! You\'ll feel right at home when you pull into the covered parking garage with an assigned spot, unload your beach accessories in your private outdoor storage room, and use the elevator to bring your luggage up to your modern and welcoming condo! This newer condo boasts three master suites with a full open kitchen, dining area, living room, and private deck. Bed configurations are a king and two queens with a combination of walk-in showers and a bathtub, making it great for families with little ones! Condo fees include fire and flood insurance for the building, general shared facility maintenance, shared utilities and common elevator. Rental income is available upon request. Don't miss out on this amazing opportunity and schedule your showing today.

**PROPERTY DETAILS** 

UnitFeatures ParkingGarage Laminate Fooring Assigned Parking OtherRooms Living Room Kitchen Dining Area AppliancesIncluded Range Oven Microwave Oven Refrigerator Washer Dryer Dishwasher