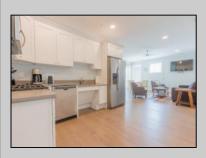

## COMMENTS

Welcome home to your beach block condo in the heart of Townsend Inlet! You\'ll feel right at home when you pull into the covered parking garage with an assigned spot, unload your beach accessories in your private outdoor storage room, and use the elevator to bring your luggage up to your modern and welcoming condo! This newer condo boasts three master suites with a full open kitchen, dining area, living room, and private deck. Bed configurations are a king and two queens with a combination of walk-in showers and a bathtub, making it great for families with little ones! Condo fees include fire and flood insurance for the building, general shared facility maintenance, shared utilities and common elevator. Rental income is available upon request. Don't miss out on this amazing opportunity and schedule your showing today.

PROPERTY DETAILS

UnitFeatures Laminate Fooring ParkingGarage Othe Assigned Parking Living

OtherRooms Living Room Kitchen Dining Area AppliancesIncluded Range Oven Microwave Oven Refrigerator Washer Dryer Dishwasher