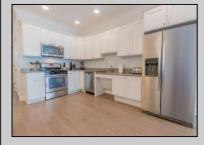

## COMMENTS

Welcome home to your beach block condo in the heart of Townsend Inlet! You\'ll feel right at home when you pull into the covered parking garage with an assigned spot, unload your beach accessories in your private outdoor storage room, and use the elevator to bring your luggage up to your modern and welcoming condo! This newer condo boasts three master suites with a full open kitchen, dining area, living room, and private deck. Bed configurations are a king and two queens with a combination of walk-in showers and a bathtub, making it great for families with little ones! Condo fees include fire and flood insurance for the building, general shared facility maintenance, shared utilities and common elevator. Rental income is available upon request. Don't miss out on this amazing opportunity and schedule your showing today.

PROPERTY DETAILS

UnitFeatures Laminate Fooring ParkingGarage Othe Assigned Parking Living

OtherRooms Living Room Kitchen Dining Area AppliancesIncluded Range Oven Microwave Oven Refrigerator Washer Dryer Dishwasher