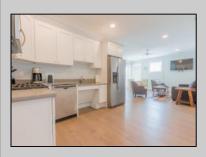

## COMMENTS

Welcome home to your beach block condo in the heart of Townsend Inlet! You\'ll feel right at home when you pull into the covered parking garage with an assigned spot, unload your beach accessories in your private outdoor storage room, and use the elevator to bring your luggage up to your modern and welcoming condo! This newer condo boasts three master suites with a full open kitchen, dining area, living room, and private deck. Bed configurations are a king and two queens with a combination of walk-in showers and a bathtub, making it great for families with little ones! Condo fees include fire and flood insurance for the building, general shared facility maintenance, shared utilities and common elevator. Rental income is available upon request. Don't miss out on this amazing opportunity and schedule your showing today.

UnitFeatures Laminate Fooring PROPERTY DETAILS ParkingGarage OtherRoom Assigned Parking Living Roor

OtherRooms Living Room Kitchen Dining Area AppliancesIncluded Range Oven Microwave Oven Refrigerator Washer Dryer Dishwasher