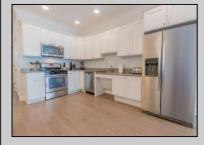

## COMMENTS

Welcome home to your beach block condo in the heart of Townsend Inlet! You\'ll feel right at home when you pull into the covered parking garage with an assigned spot, unload your beach accessories in your private outdoor storage room, and use the elevator to bring your luggage up to your modern and welcoming condo! This newer condo boasts three master suites with a full open kitchen, dining area, living room, and private deck. Bed configurations are a king and two queens with a combination of walk-in showers and a bathtub, making it great for families with little ones! Condo fees include fire and flood insurance for the building, general shared facility maintenance, shared utilities and common elevator. Rental income is available upon request. Don't miss out on this amazing opportunity and schedule your showing today.

UnitFeatures Laminate Fooring PROPERTY DETAILS ParkingGarage OtherRoom Assigned Parking Living Roor

OtherRooms Living Room Kitchen Dining Area AppliancesIncluded Range Oven Microwave Oven Refrigerator Washer Dryer Dishwasher