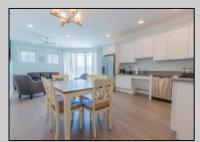

## COMMENTS

Welcome home to your beach block condo in the heart of Townsend Inlet! Make your way up to the one-level home by the shared elevator or take the stairs. This newer condo boasts three master suites with a full open kitchen, dining area, living room, and private deck. Bed configurations are a king, queen, and two twins with a combination of walk-in showers and a bathtub, making it great for families with little ones! Condo fees include fire and flood insurance for the building, general shared facility maintenance, shared utilities and common elevator. Rental income is available upon request. Make yourself at home when you pull into the covered parking garage with an assigned spot, keep your beach accessories in the private outdoor storage room, and use the elevator to bring your luggage up to your modern and welcoming condo! Don't miss out on this amazing opportunity and schedule your showing today. **PROPERTY DETAILS** 

UnitFeatures Handicap Features Foyer Laminate Fooring

ParkingGarage Assigned Parking

OtherRooms Living Room Kitchen Dining Area Storage Space AppliancesIncluded Range Oven Microwave Oven Refrigerator Washer Dryer Dishwasher Stainless Steel Appliance