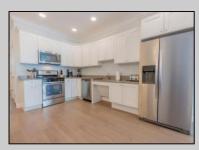

## COMMENTS

Rare find! Welcome to this spacious 6-bedroom, 6.5 bathroom, one-level condo on the beach block and in the heart of Towsends Inlet! Each bedroom is a master-suite with a full bathroom! Bed configurations are made up of two king beds, three queen beds, and two twin beds in the sixth bedroom. The bathrooms have a mix of walk-in showers and bathtubs, making it perfect for families. This condo features TWO living room areas, a private deck, two covered assigned parking spots, and a private storage room in the street-level parking garage! The common areas include a shared elevator, free stairs, common deck area, and foot rinsing station. With just a short walk to both the beach and bay, this well-equipped condo in the south end of Sea Isle City has everything you need. Condo fees include fire and flood insurance for the building, general shared facility maintenance, shared utilities and common elevator. This property has an impressive rental history, and rental income is available upon request. Don't miss out on this amazing opportunity and schedule your showing today.

2 Car

Electric

AppliancesIncluded Range Oven Refrigerator Washer Drver Dishwasher Smoke/Fire Detector Stainless Steel

Public

Sewer Public