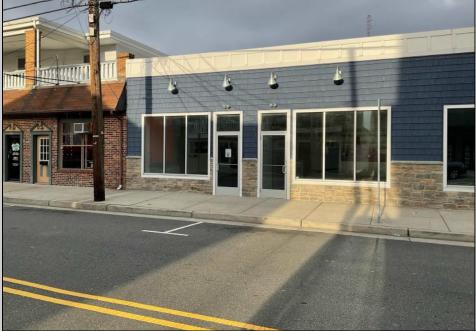

## COMMENTS

Great opportunity for your new Wildwood Business on the busy Pacific Avenue corridor. Offering for rent, this large store front (3006-3008) that includes off street parking and new exterior and interior features. Bring your new business ideas or expand your established business in this almost 1600 square foot space. Completely updated with new 200 amp electric, new plumbing in 2022, all new hvac system, doors, windows, drywall, fresh interior paint and newer roof (2021). This is the time to acquire this excellent location before the busy summer season! Located across from many established businesses, new condo development and a short walk to the farmers market and Byrne Plaza, so there\'s plenty of customer exposure .