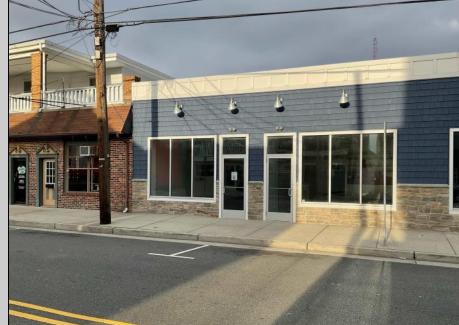

## COMMENTS

Great opportunity for your new Wildwood Business on the busy Pacific Avenue corridor. Offering for rent, this large store front (3006-3008) that includes off street parking and new exterior and interior features. Bring your new business ideas or expand your established business in this almost 1600 square foot space. Completely updated with new 200 amp electric, new plumbing in 2022, all new hvac system, doors, windows, drywall, fresh interior paint and newer roof (2021). This is the time to acquire this excellent location before the busy summer season! Located across from many established businesses, new condo development and a short walk to the farmers market and Byrne Plaza, so there\'s plenty of customer exposure .