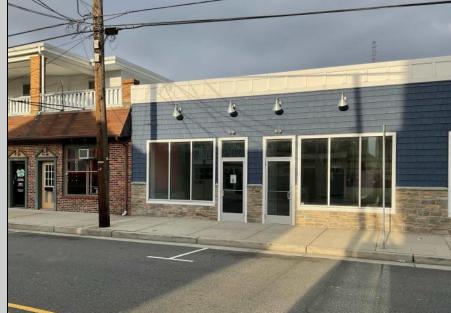

## COMMENTS

Great opportunity for your new Wildwood Business on the busy Pacific Avenue corridor. Offering for rent, this large store front (3006-3008) that includes off street parking and new exterior and interior features. Bring your new business ideas or expand your established business in this almost 1600 square foot space. Completely updated with new 200 amp electric, new plumbing in 2022, all new hvac system, doors, windows, drywall, fresh interior paint and newer roof (2021). This is the time to acquire this excellent location before the busy summer season! Located across from many established businesses, new condo development and a short walk to the farmers market and Byrne Plaza, so there\'s plenty of customer exposure .

Heating

Electric

| OtherRooms   |  |
|--------------|--|
| Retail Store |  |
|              |  |

3000 Pacific

Wildwood, NJ 08260

**PROPERTY DETAILS** InteriorFeatures Restroom

Cooling Electric

Water Public