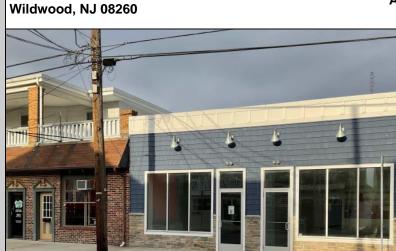

## COMMENTS

Great opportunity for your new Wildwood Business on the busy Pacific Avenue corridor. Offering for rent, this large store front (3006-3008) that includes off street parking and new exterior and interior features. Bring your new business ideas or expand your established business in this almost 1600 square foot space. Completely updated with new 200 amp electric, new plumbing in 2022, all new hvac system, doors, windows, drywall, fresh interior paint and newer roof (2021). This is the time to acquire this excellent location before the busy summer season! Located across from many established businesses, new condo development and a short walk to the farmers market and Byrne Plaza, so there\'s plenty of customer exposure .