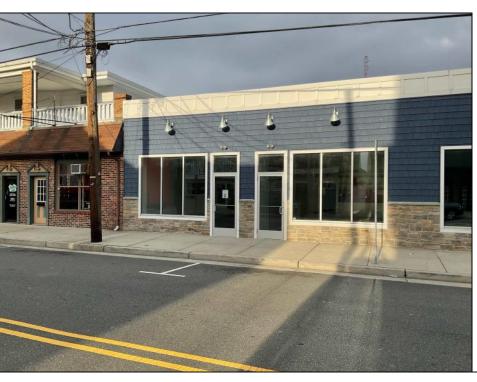

## **COMMENTS**

Great opportunity for your new Wildwood Business on the busy Pacific Avenue corridor. Offering for rent, this large store front (3006-3008) that includes off street parking and new exterior and interior features. Bring your new business ideas or expand your established business in this almost 1600 square foot space. Completely updated with new 200 amp electric, new plumbing in 2022, all new hvac system, doors, windows, drywall, fresh interior paint and newer roof (2021). This is the time to acquire this excellent location before the busy summer season! Located across from many established businesses, new condo development and a short walk to the farmers market and Byrne Plaza, so there\'s plenty of customer exposure .