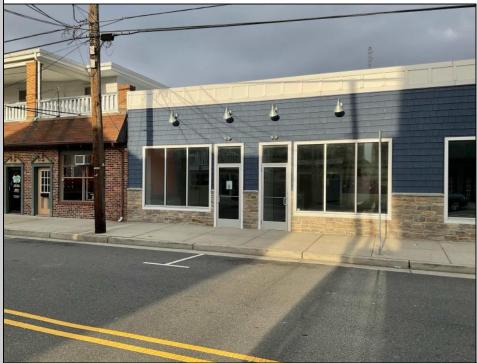

## COMMENTS

Great opportunity for your new Wildwood Business on the busy Pacific Avenue corridor. Offering for rent, this large store front (3006-3008) that includes off street parking and new exterior and interior features. Bring your new business ideas or expand your established business in this almost 1600 square foot space. Completely updated with new 200 amp electric, new plumbing in 2022, all new hvac system, doors, windows, drywall, fresh interior paint and newer roof (2021). This is the time to acquire this excellent location before the busy summer season! Located across from many established businesses, new condo development and a short walk to the farmers market and Byrne Plaza, so there\'s plenty of customer exposure .