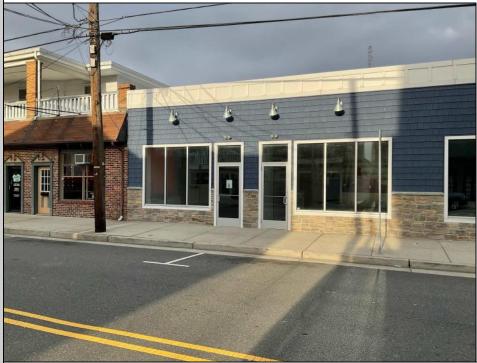

## COMMENTS

Great opportunity for your new Wildwood Business on the busy Pacific Avenue corridor. Offering for rent, this large store front (3006-3008) that includes off street parking and new exterior and interior features. Bring your new business ideas or expand your established business in this almost 1600 square foot space. Completely updated with new 200 amp electric, new plumbing in 2022, all new hvac system, doors, windows, drywall, fresh interior paint and newer roof (2021). This is the time to acquire this excellent location before the busy summer season! Located across from many established businesses, new condo development and a short walk to the farmers market and Byrne Plaza, so there's plenty of customer exposure .