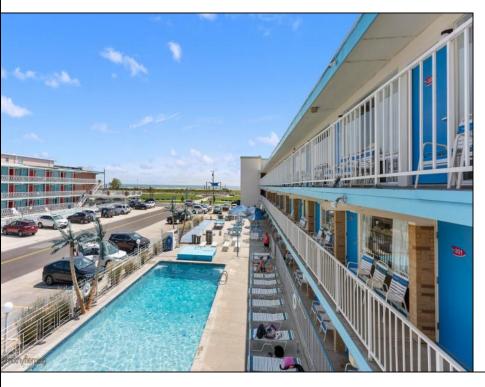

## COMMENTS

Location, location, location! Cara Mara is located directly across from Centennial Park and the Bike Path. This efficiency unit is perfect for an investor or just someone needing a small slice of the shore. Perfect accommodations with a kitchen that includes a single cooktop, microwave and full-size refrigerator. This first floor unit is poolside and easily accessible and steps to the beach. The Cara Mara has much to offer including on-site management, office, Wi-Fi, heated pool with kiddie pool, patios/decks with tables and BBQ\'s. HOA fees include exterior maintenance, water/sewer, electric, cable/wi-fi, common insurances (fire, flood & liability). Seasonal property.