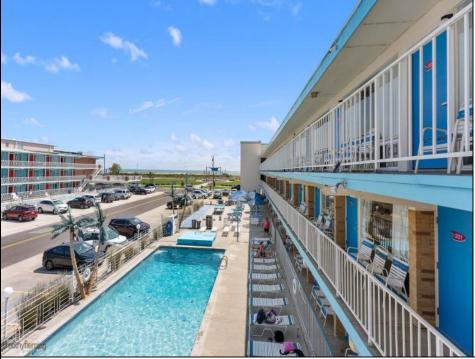

## COMMENTS

Location, location, location! Cara Mara is located directly across from Centennial Park and the Bike Path. This efficiency unit is perfect for an investor or just someone needing a small slice of the shore. Perfect accommodations with a kitchen that includes a single cooktop, microwave and full-size refrigerator. This first floor unit is poolside and easily accessible and steps to the beach. The Cara Mara has much to offer including on-site management, office, Wi-Fi, heated pool with kiddie pool, patios/decks with tables and BBQ\'s. HOA fees include exterior maintenance, water/sewer, electric, cable/wi-fi, common insurances (fire, flood & liability). Seasonal property. PROPERTY DETAILS