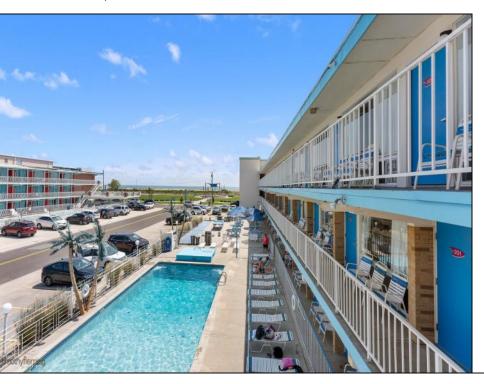

## **COMMENTS**

Location, location, location! Cara Mara is located directly across from Centennial Park and the Bike Path. This efficiency unit is perfect for an investor or just someone needing a small slice of the shore. Perfect accommodations with a kitchen that includes a single cooktop, microwave and full-size refrigerator. This first floor unit is poolside and easily accessible and steps to the beach. The Cara Mara has much to offer including on-site management, office, Wi-Fi, heated pool with kiddie pool, patios/decks with tables and BBQ\'s. HOA fees include exterior maintenance, water/sewer, electric, cable/wi-fi, common insurances (fire, flood & liability). Seasonal property.