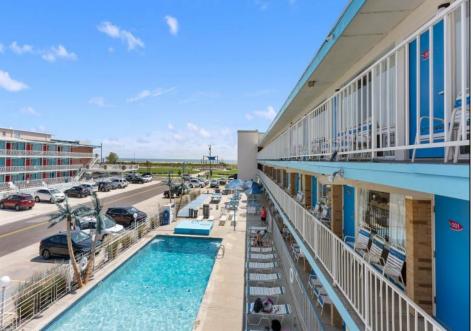

## **COMMENTS**

Location, location, location! Cara Mara is located directly across from Centennial Park and the Bike Path. This efficiency unit is perfect for an investor or just someone needing a small slice of the shore. Perfect accommodations with a kitchen that includes a single cooktop, microwave and full-size refrigerator. This first floor unit is poolside and easily accessible and steps to the beach. The Cara Mara has much to offer including on-site management, office, Wi-Fi, heated pool with kiddie pool, patios/decks with tables and BBQ\'s. HOA fees include exterior maintenance, water/sewer, electric, cable/wi-fi, common insurances (fire, flood & liability). Seasonal property.