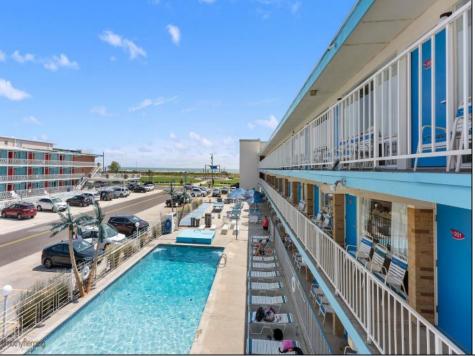

## COMMENTS

Location, location! Cara Mara is located directly across from Centennial Park and the Bike Path. This efficiency unit is perfect for an investor or just someone needing a small slice of the shore. Perfect accommodations with a kitchen that includes a single cooktop, microwave and full-size refrigerator. This first floor unit is poolside and easily accessible and steps to the beach. The Cara Mara has much to offer including on-site management, office, Wi-Fi, heated pool with kiddle pool, patios/decks with tables and BBQ\'s. HOA fees include exterior maintenance, water/sewer, electric, cable/wi-fi, common insurances (fire, flood & liability). Seasonal property.