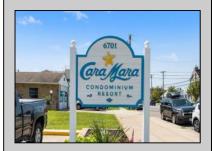

## COMMENTS

Location, location! Cara Mara is located directly across from Centennial Park and the Bike Path. This efficiency unit is perfect for an investor or just someone needing a small slice of the shore. Perfect accommodations with a kitchen that includes a single cooktop, microwave and full-size refrigerator. This first floor unit is poolside and easily accessible and steps to the beach. The Cara Mara has much to offer including on-site management, office, Wi-Fi, heated pool with kiddle pool, patios/decks with tables and BBQ\'s. HOA fees include exterior maintenance, water/sewer, electric, cable/wi-fi, common insurances (fire, flood & liability). Seasonal property.