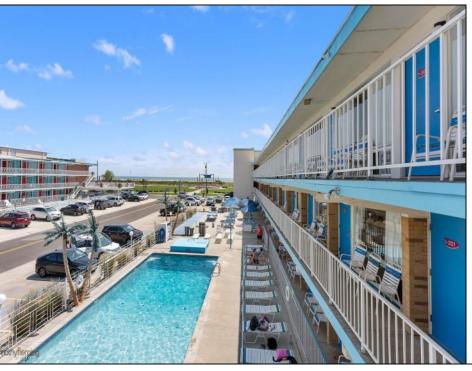

## **COMMENTS**

Location, location, location! Cara Mara is located directly across from Centennial Park and the Bike Path. This efficiency unit is perfect for an investor or just someone needing a small slice of the shore. Perfect accommodations with a kitchen that includes a single cooktop, microwave and full-size refrigerator. This first floor unit is poolside and easily accessible and steps to the beach. The Cara Mara has much to offer including on-site management, office, Wi-Fi, heated pool with kiddie pool, patios/decks with tables and BBQ\'s. HOA fees include exterior maintenance, water/sewer, electric, cable/wi-fi, common insurances (fire, flood & liability). Seasonal property.