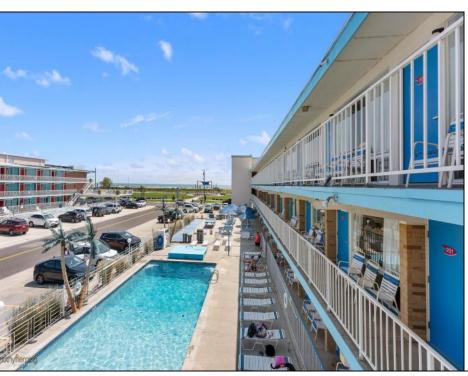

## COMMENTS

Location, location, location! Cara Mara is located directly across from Centennial Park and the Bike Path. This efficiency unit is perfect for an investor or just someone needing a small slice of the shore. Perfect accommodations with a kitchen that includes a single cooktop, microwave and full-size refrigerator. This first floor unit is poolside and easily accessible and steps to the beach. The Cara Mara has much to offer including on-site management, office, Wi-Fi, heated pool with kiddie pool, patios/decks with tables and BBQ\'s. HOA fees include exterior maintenance, water/sewer, electric, cable/wi-fi, common insurances (fire, flood & liability). Seasonal property.