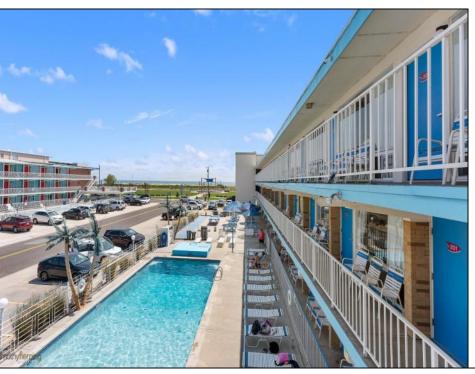

## **COMMENTS**

Location, location, location! Cara Mara is located directly across from Centennial Park and the Bike Path. This efficiency unit is perfect for an investor or just someone needing a small slice of the shore. Perfect accommodations with a kitchen that includes a single cooktop, microwave and full-size refrigerator. This first floor unit is poolside and easily accessible and steps to the beach. The Cara Mara has much to offer including on-site management, office, Wi-Fi, heated pool with kiddie pool, patios/decks with tables and BBQ\'s. HOA fees include exterior maintenance, water/sewer, electric, cable/wi-fi, common insurances (fire, flood & liability). Seasonal property. **PROPERTY DETAILS** 