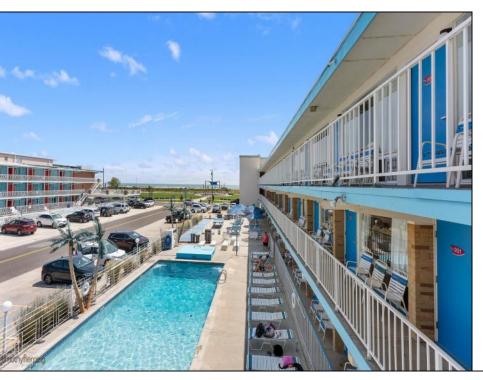

## **COMMENTS**

Location, location, location! Cara Mara is located directly across from Centennial Park and the Bike Path. This efficiency unit is perfect for an investor or just someone needing a small slice of the shore. Perfect accommodations with a kitchen that includes a single cooktop, microwave and full-size refrigerator. This first floor unit is poolside and easily accessible and steps to the beach. The Cara Mara has much to offer including on-site management, office, Wi-Fi, heated pool with kiddie pool, patios/decks with tables and BBQ\'s. HOA fees include exterior maintenance, water/sewer, electric, cable/wi-fi, common insurances (fire, flood & liability). Seasonal property.