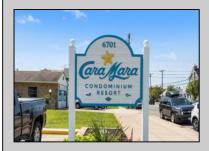

## **COMMENTS**

Location, location, location! Cara Mara is located directly across from Centennial Park and the Bike Path. This efficiency unit is perfect for an investor or just someone needing a small slice of the shore. Perfect accommodations with a kitchen that includes a single cooktop, microwave and full-size refrigerator. This first floor unit is poolside and easily accessible and steps to the beach. The Cara Mara has much to offer including on-site management, office, Wi-Fi, heated pool with kiddie pool, patios/decks with tables and BBQ\'s. HOA fees include exterior maintenance, water/sewer, electric, cable/wi-fi, common insurances (fire, flood & liability). Seasonal property.