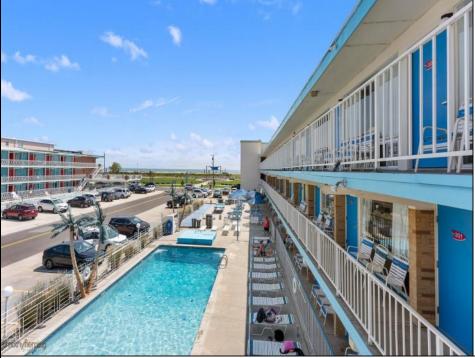

## COMMENTS

Location, location! Cara Mara is located directly across from Centennial Park and the Bike Path. This efficiency unit is perfect for an investor or just someone needing a small slice of the shore. Perfect accommodations with a kitchen that includes a single cooktop, microwave and full-size refrigerator. This first floor unit is poolside and easily accessible and steps to the beach. The Cara Mara has much to offer including on-site management, office, Wi-Fi, heated pool with kiddie pool, patios/decks with tables and BBQ\'s. HOA fees include exterior maintenance, water/sewer, electric, cable/wi-fi, common insurances (fire, flood & liability). Seasonal property.