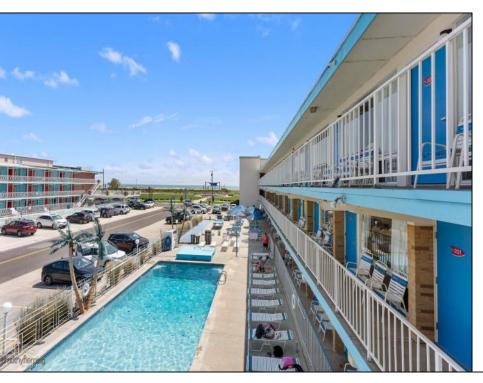

## **COMMENTS**

Location, location, location! Cara Mara is located directly across from Centennial Park and the Bike Path. This efficiency unit is perfect for an investor or just someone needing a small slice of the shore. Perfect accommodations with a kitchen that includes a single cooktop, microwave and full-size refrigerator. This first floor unit is poolside and easily accessible and steps to the beach. The Cara Mara has much to offer including on-site management, office, Wi-Fi, heated pool with kiddie pool, patios/decks with tables and BBQ\'s. HOA fees include exterior maintenance, water/sewer, electric, cable/wi-fi, common insurances (fire, flood & liability). Seasonal property.