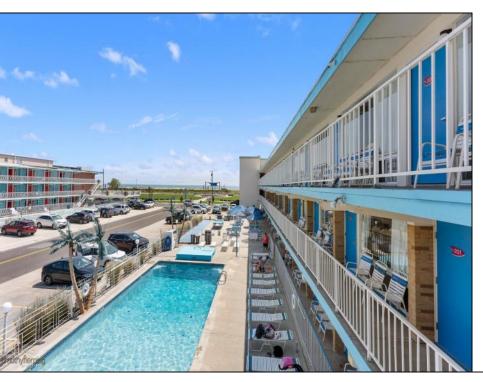

## **COMMENTS**

Location, location, location! Cara Mara is located directly across from Centennial Park and the Bike Path. This efficiency unit is perfect for an investor or just someone needing a small slice of the shore. Perfect accommodations with a kitchen that includes a single cooktop, microwave and full-size refrigerator. This first floor unit is poolside and easily accessible and steps to the beach. The Cara Mara has much to offer including on-site management, office, Wi-Fi, heated pool with kiddie pool, patios/decks with tables and BBQ\'s. HOA fees include exterior maintenance, water/sewer, electric, cable/wi-fi, common insurances (fire, flood & liability). Seasonal property.