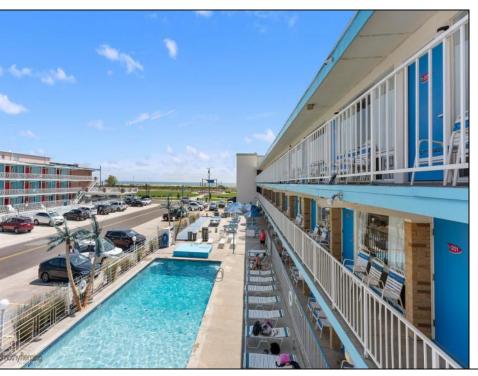

## **COMMENTS**

Location, location, location! Cara Mara is located directly across from Centennial Park and the Bike Path. This efficiency unit is perfect for an investor or just someone needing a small slice of the shore. Perfect accommodations with a kitchen that includes a single cooktop, microwave and full-size refrigerator. This first floor unit is poolside and easily accessible and steps to the beach. The Cara Mara has much to offer including on-site management, office, Wi-Fi, heated pool with kiddie pool, patios/decks with tables and BBQ\'s. HOA fees include exterior maintenance, water/sewer, electric, cable/wi-fi, common insurances (fire, flood & liability). Seasonal property.