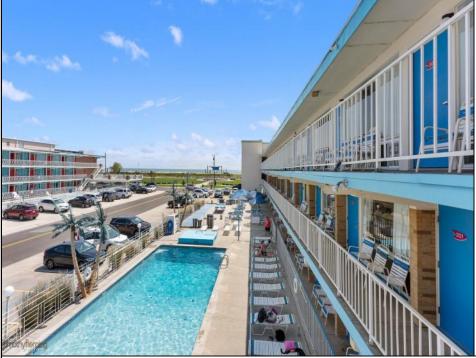

## COMMENTS

Location, location! Cara Mara is located directly across from Centennial Park and the Bike Path. This efficiency unit is perfect for an investor or just someone needing a small slice of the shore. Perfect accommodations with a kitchen that includes a single cooktop, microwave and full-size refrigerator. This first floor unit is poolside and easily accessible and steps to the beach. The Cara Mara has much to offer including on-site management, office, Wi-Fi, heated pool with kiddle pool, patios/decks with tables and BBQ\'s. HOA fees include exterior maintenance, water/sewer, electric, cable/wi-fi, common insurances (fire, flood & liability). Seasonal property.