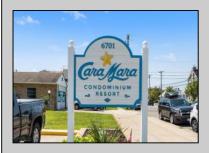

## **COMMENTS**

Location, location, location! Cara Mara is located directly across from Centennial Park and the Bike Path. This efficiency unit is perfect for an investor or just someone needing a small slice of the shore. Perfect accommodations with a kitchen that includes a single cooktop, microwave and full-size refrigerator. This first floor unit is poolside and easily accessible and steps to the beach. The Cara Mara has much to offer including Wi-Fi, heated pool with kiddie pool, patios/decks with tables and BBQ\'s. HOA fees include exterior maintenance, water/sewer, electric, cable/wi-fi, common insurances (fire, flood & liability). Seasonal property.