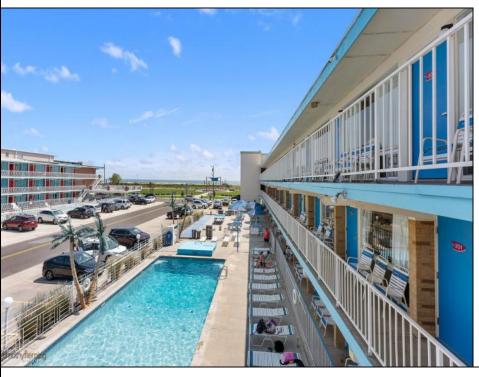

## **COMMENTS**

Location, location, location! Cara Mara is located directly across from Centennial Park and the Bike Path. This efficiency unit is perfect for an investor or just someone needing a small slice of the shore. Perfect accommodations with a kitchen that includes a single cooktop, microwave and full-size refrigerator. This first floor unit is poolside and easily accessible and steps to the beach. The Cara Mara has much to offer including Wi-Fi, heated pool with kiddie pool, patios/decks with tables and BBQ\'s. HOA fees include exterior maintenance, water/sewer, electric, cable/wi-fi, common insurances (fire, flood & liability). Seasonal property.