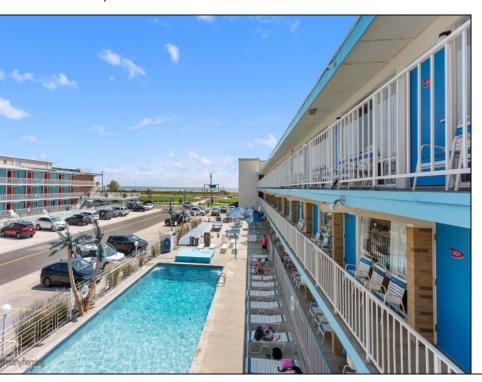

## **COMMENTS**

Location, location, location! Cara Mara is located directly across from Centennial Park and the Bike Path. This efficiency unit is perfect for an investor or just someone needing a small slice of the shore. Perfect accommodations with a kitchen that includes a single cooktop, microwave and full-size refrigerator. This first floor unit is poolside and easily accessible and steps to the beach. The Cara Mara has much to offer including on-site management, office, Wi-Fi, heated pool with kiddie pool, patios/decks with tables and BBQ\'s. HOA fees include exterior maintenance, water/sewer, electric, cable/wi-fi, common insurances (fire, flood & liability). Seasonal property.